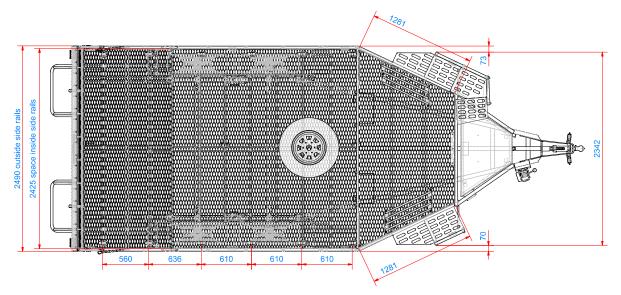

All light are recessed by 40mm. All lights LED 12V - 24V

14 tie down lugs on tray and rear slope, for tying down any machinery

2 gas struts, heavy duty latch and check chain lock rear ramp up.

| Squirrel Street Tree Trailer Specifications   |                                                                                                                                   |                                           |
|-----------------------------------------------|-----------------------------------------------------------------------------------------------------------------------------------|-------------------------------------------|
| Model                                         | 508 Short                                                                                                                         | 708 Long                                  |
| Squirrel models can fit                       | 355, 3.8m, 4.5m, 505 & 508                                                                                                        | 355, 3.8m, 4.5m, 505, 508, 655, 678 & 708 |
| Trailer A.T.M                                 | 3500 kg with 50mm ball hitch or 4400 kg with 70mm ball hitch                                                                      |                                           |
| Trailer Carrying capacity                     | 2240 kg or 3140 kg                                                                                                                | 2140 kg or 3040 kg                        |
| Tare mass                                     | 1160 kg                                                                                                                           | 1260 kg                                   |
| Tray height                                   | 0.835m                                                                                                                            |                                           |
| Tray space for Squirrel measurements          | 3.34m long x 2.40m wide                                                                                                           | 4.66m long x 2.40m wide                   |
| Tray space in frint of Squirrel measurements  | 1.15m long x 2.30m wide ot back x 1.3m wide at front x 0.27m high                                                                 |                                           |
| Ramp angle and length                         | 20° / 1.35m long                                                                                                                  |                                           |
| Beaver tail section of tray angle and length  | 15° / 1.16m long                                                                                                                  |                                           |
| Flat section of tray length                   | 2.25m long                                                                                                                        | 2.9m long                                 |
| Total outside measurements                    | 6.18m long x 2.49m wide                                                                                                           | 7.96m long x 2.49m wide                   |
| separate tray space with mesh sides for signs | 1.15m long x 2.2 wide at back 1.2m in front                                                                                       |                                           |
| Axles                                         | 2 x Ø65mm solid at each for 0.4m end then hollow for centre 1.5m,<br>Inner and outer bearing min 2 x 68149 , (rated at 4.5 tonne) |                                           |
| Springs                                       | 8 leaf tandem rock/roll 60mm X 6.5mm (rated at 4.5 tonne).                                                                        |                                           |
| Brakes                                        | electric drum 12" x 2.5" with manual park brake                                                                                   |                                           |
| Tyres                                         | 225/75R15C, 10 ply, load rating 1100 kg per tyre when in tandem                                                                   |                                           |
| Rim                                           | LandCruiser 15 x 6", 6 x Ø1/2UNF at 139.6 PCD                                                                                     |                                           |
| Wiring                                        | LED, 12V 7 pin small metal round plug                                                                                             |                                           |
| Finish                                        | Hot Dip gallvanised & silver paint                                                                                                |                                           |
| Ball hitch size                               | 50mm for 3500kg or 70mm for 4400kg                                                                                                |                                           |
| Tool box size                                 | 650mm(L) x 550mm(W) x 300mm(H)                                                                                                    |                                           |