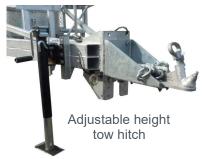

All light are recessed by 40mm. All lights LED 12V - 24V

14 tie down lugs on tray and rear slope, for tying down any machinery

2 gas struts, heavy duty latch and check chain lock rear ramp up.

| Squirrel Street Tree Trailer Specifications   |                                                                                                                                   |                                           |
|-----------------------------------------------|-----------------------------------------------------------------------------------------------------------------------------------|-------------------------------------------|
| Model                                         | 508 Short                                                                                                                         | 708 Long                                  |
| Squirrel models can fit                       | 355, 3.8m, 4.5m, 505 & 508                                                                                                        | 355, 3.8m, 4.5m, 505, 508, 655, 678 & 708 |
| Trailer A.T.M                                 | 3500 kg with 50mm ball hitch or 4400 kg with 70mm ball hitch                                                                      |                                           |
| Trailer Carrying capacity                     | 2240 kg or 3140 kg                                                                                                                | 2140 kg or 3040 kg                        |
| Tare mass                                     | 1160 kg                                                                                                                           | 1260 kg                                   |
| Tray height                                   | 0.835m                                                                                                                            |                                           |
| Tray space for Squirrel measurements          | 3.34m long x 2.40m wide                                                                                                           | 4.66m long x 2.40m wide                   |
| Tray space in frint of Squirrel measurements  | 1.15m long x 2.30m wide ot back x 1.3m wide at front x 0.27m high                                                                 |                                           |
| Ramp angle and length                         | 20° / 1.35m long                                                                                                                  |                                           |
| Beaver tail section of tray angle and length  | 15° / 1.16m long                                                                                                                  |                                           |
| Flat section of tray length                   | 2.25m long                                                                                                                        | 2.9m long                                 |
| Total outside measurements                    | 6.18m long x 2.49m wide                                                                                                           | 7.96m long x 2.49m wide                   |
| separate tray space with mesh sides for signs | 1.15m long x 2.2 wide at back 1.2m in front                                                                                       |                                           |
| Axles                                         | 2 x Ø65mm solid at each for 0.4m end then hollow for centre 1.5m,<br>Inner and outer bearing min 2 x 68149 , (rated at 4.5 tonne) |                                           |
| Springs                                       | 8 leaf tandem rock/roll 60mm X 6.5mm (rated at 4.5 tonne).                                                                        |                                           |
| Brakes                                        | electric drum 12" x 2.5" with manual park brake                                                                                   |                                           |
| Tyres                                         | 225/75R15C, 10 ply, load rating 1100 kg per tyre when in tandem                                                                   |                                           |
| Rim                                           | LandCruiser 15 x 6", 6 x Ø1/2UNF at 139.6 PCD                                                                                     |                                           |
| Wiring                                        | LED, 12V 7 pin small metal round plug                                                                                             |                                           |
| Finish                                        | Hot Dip gallvanised & silver paint                                                                                                |                                           |
| Ball hitch size                               | 50mm for 3500kg or 70mm for 4400kg                                                                                                |                                           |
| Tool box size                                 | 650mm(L) x 550mm(W) x 300mm(H)                                                                                                    |                                           |