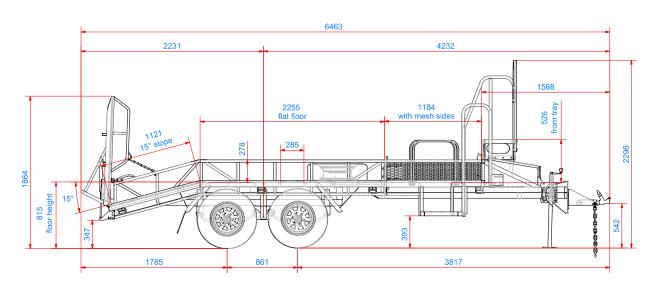

All light are recessed by 40mm. All lights LED 12V - 24V

14 tie down lugs on tray and rear slope, for tying down any machinery

2 gas struts, heavy duty latch and check chain lock rear ramp up.

| Squirrel Street Tree Trailer Specifications   |                                                                                                                                   |                                           |
|-----------------------------------------------|-----------------------------------------------------------------------------------------------------------------------------------|-------------------------------------------|
| Model                                         | 508 Short                                                                                                                         | 708 Long                                  |
| Squirrel models can fit                       | 355, 3.8m, 4.5m, 505 & 508                                                                                                        | 355, 3.8m, 4.5m, 505, 508, 655, 678 & 708 |
| Trailer A.T.M                                 | 3500 kg with 50mm ball hitch or 4400 kg with 70mm ball hitch                                                                      |                                           |
| Trailer Carrying capacity                     | 2240 kg or 3140 kg                                                                                                                | 2140 kg or 3040 kg                        |
| Tare mass                                     | 1160 kg                                                                                                                           | 1260 kg                                   |
| Tray height                                   | 0.835m                                                                                                                            |                                           |
| Tray space for Squirrel measurements          | 3.34m long x 2.40m wide                                                                                                           | 4.66m long x 2.40m wide                   |
| Tray space in frint of Squirrel measurements  | 1.15m long x 2.30m wide ot back x 1.3m wide at front x 0.27m high                                                                 |                                           |
| Ramp angle and length                         | 20° / 1.35m long                                                                                                                  |                                           |
| Beaver tail section of tray angle and length  | 15° / 1.16m long                                                                                                                  |                                           |
| Flat section of tray length                   | 2.25m long                                                                                                                        | 2.9m long                                 |
| Total outside measurements                    | 6.18m long x 2.49m wide                                                                                                           | 7.96m long x 2.49m wide                   |
| separate tray space with mesh sides for signs | 1.15m long x 2.2 wide at back 1.2m in front                                                                                       |                                           |
| Axles                                         | 2 x Ø65mm solid at each for 0.4m end then hollow for centre 1.5m,<br>Inner and outer bearing min 2 x 68149 , (rated at 4.5 tonne) |                                           |
| Springs                                       | 8 leaf tandem rock/roll 60mm X 6.5mm (rated at 4.5 tonne).                                                                        |                                           |
| Brakes                                        | electric drum 12" x 2.5" with manual park brake                                                                                   |                                           |
| Tyres                                         | 225/75R15C, 10 ply, load rating 1100 kg per tyre when in tandem                                                                   |                                           |
| Rim                                           | LandCruiser 15 x 6", 6 x Ø1/2UNF at 139.6 PCD                                                                                     |                                           |
| Wiring                                        | LED, 12V 7 pin small metal round plug                                                                                             |                                           |
| Finish                                        | Hot Dip gallvanised & silver paint                                                                                                |                                           |
| Ball hitch size                               | 50mm for 3500kg or 70mm for 4400kg                                                                                                |                                           |
| Tool box size                                 | 650mm(L) x 550mm(W) x 300mm(H)                                                                                                    |                                           |