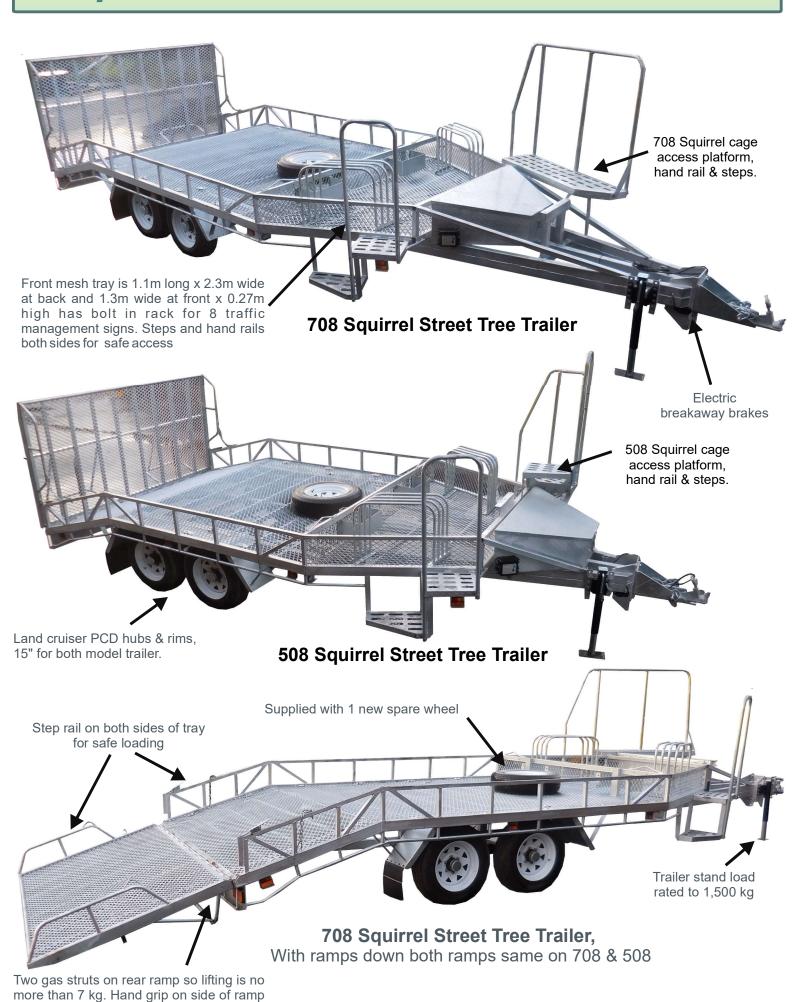

**508 Squirrel Street Tree Trailer** 

708 Squirrel Street Tree Trailer

Axles Ø65mm, hubs, electric brakes, all rated to 4.5 tonne. Electric breakaway brakes with auto-charging battery back up. Land cruiser PCD hubs & rims, 15" for both trailers.