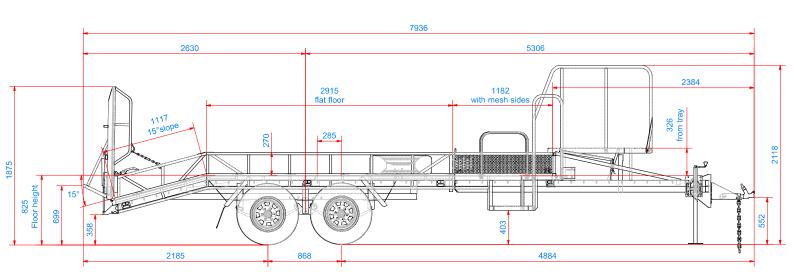

**508 Squirrel Street Tree Trailer** 

708 Squirrel Street Tree Trailer

Axles Ø65mm, hubs, electric brakes, all rated to 4.5 tonne. Electric breakaway brakes with auto-charging battery back up. Land cruiser PCD hubs & rims, 15" for both trailers.

All light are recessed by 40mm. All lights LED 12V - 24V

14 tie down lugs on tray and rear slope, for tying down any machinery

2 gas struts, heavy duty latch and check chain lock rear ramp up.

| Squirrel Street Tree Trailer Specifications   |                                                                                                                                   |                                           |
|-----------------------------------------------|-----------------------------------------------------------------------------------------------------------------------------------|-------------------------------------------|
| Model                                         | 508 Short                                                                                                                         | 708 Long                                  |
| Squirrel models can fit                       | 355, 3.8m, 4.5m, 505 & 508                                                                                                        | 355, 3.8m, 4.5m, 505, 508, 655, 678 & 708 |
| Trailer A.T.M                                 | 3500 kg with 50mm ball hitch or 4400 kg with 70mm ball hitch                                                                      |                                           |
| Trailer Carrying capacity                     | 2240 kg or 3140 kg                                                                                                                | 2140 kg or 3040 kg                        |
| Tare mass                                     | 1160 kg                                                                                                                           | 1260 kg                                   |
| Tray height                                   | 0.835m                                                                                                                            |                                           |
| Tray space for Squirrel measurements          | 3.34m long x 2.40m wide                                                                                                           | 4.66m long x 2.40m wide                   |
| Tray space in frint of Squirrel measurements  | 1.15m long x 2.30m wide ot back x 1.3m wide at front x 0.27m high                                                                 |                                           |
| Ramp angle and length                         | 20° / 1.35m long                                                                                                                  |                                           |
| Beaver tail section of tray angle and length  | 15° / 1.16m long                                                                                                                  |                                           |
| Flat section of tray length                   | 2.25m long                                                                                                                        | 2.9m long                                 |
| Total outside measurements                    | 6.18m long x 2.49m wide                                                                                                           | 7.96m long x 2.49m wide                   |
| separate tray space with mesh sides for signs | 1.15m long x 2.2 wide at back 1.2m in front                                                                                       |                                           |
| Axles                                         | 2 x Ø65mm solid at each for 0.4m end then hollow for centre 1.5m,<br>Inner and outer bearing min 2 x 68149 , (rated at 4.5 tonne) |                                           |
| Springs                                       | 8 leaf tandem rock/roll 60mm X 6.5mm (rated at 4.5 tonne).                                                                        |                                           |
| Brakes                                        | electric drum 12" x 2.5" with manual park brake                                                                                   |                                           |
| Tyres                                         | 225/75R15C, 10 ply, load rating 1100 kg per tyre when in tandem                                                                   |                                           |
| Rim                                           | LandCruiser 15 x 6", 6 x Ø1/2UNF at 139.6 PCD                                                                                     |                                           |
| Wiring                                        | LED, 12V 7 pin small metal round plug                                                                                             |                                           |
| Finish                                        | Hot Dip gallvanised & silver paint                                                                                                |                                           |
| Ball hitch size                               | 50mm for 3500kg or 70mm for 4400kg                                                                                                |                                           |
| Tool box size                                 | 650mm(L) x 550mm(W) x 300mm(H)                                                                                                    |                                           |