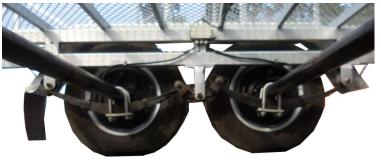

**508 Squirrel Street Tree Trailer** 

708 Squirrel Street Tree Trailer

Axles Ø65mm, hubs, electric brakes, all rated to 4.5 tonne. Electric breakaway brakes with auto-charging battery back up. Land cruiser PCD hubs & rims, 15" for both trailers.

All light are recessed by 40mm. All lights LED 12V - 24V

14 tie down lugs on tray and rear slope, for tying down any machinery

2 gas struts, heavy duty latch and check chain lock rear ramp up.

| Squirrel Street Tree Trailer Specifications   |                                                                                                                                   |                                           |
|-----------------------------------------------|-----------------------------------------------------------------------------------------------------------------------------------|-------------------------------------------|
| Model                                         | 508 Short                                                                                                                         | 708 Long                                  |
| Squirrel models can fit                       | 355, 3.8m, 4.5m, 505 & 508                                                                                                        | 355, 3.8m, 4.5m, 505, 508, 655, 678 & 708 |
| Trailer A.T.M                                 | 3500 kg with 50mm ball hitch or 4400 kg with 70mm ball hitch                                                                      |                                           |
| Trailer Carrying capacity                     | 2240 kg or 3140 kg                                                                                                                | 2140 kg or 3040 kg                        |
| Tare mass                                     | 1160 kg                                                                                                                           | 1260 kg                                   |
| Tray height                                   | 0.835m                                                                                                                            |                                           |
| Tray space for Squirrel measurements          | 3.34m long x 2.40m wide                                                                                                           | 4.66m long x 2.40m wide                   |
| Tray space in frint of Squirrel measurements  | 1.15m long x 2.30m wide ot back x 1.3m wide at front x 0.27m high                                                                 |                                           |
| Ramp angle and length                         | 20° / 1.35m long                                                                                                                  |                                           |
| Beaver tail section of tray angle and length  | 15° / 1.16m long                                                                                                                  |                                           |
| Flat section of tray length                   | 2.25m long                                                                                                                        | 2.9m long                                 |
| Total outside measurements                    | 6.18m long x 2.49m wide                                                                                                           | 7.96m long x 2.49m wide                   |
| separate tray space with mesh sides for signs | 1.15m long x 2.2 wide at back 1.2m in front                                                                                       |                                           |
| Axles                                         | 2 x Ø65mm solid at each for 0.4m end then hollow for centre 1.5m,<br>Inner and outer bearing min 2 x 68149 , (rated at 4.5 tonne) |                                           |
| Springs                                       | 8 leaf tandem rock/roll 60mm X 6.5mm (rated at 4.5 tonne).                                                                        |                                           |
| Brakes                                        | electric drum 12" x 2.5" with manual park brake                                                                                   |                                           |
| Tyres                                         | 225/75R15C, 10 ply, load rating 1100 kg per tyre when in tandem                                                                   |                                           |
| Rim                                           | LandCruiser 15 x 6", 6 x Ø1/2UNF at 139.6 PCD                                                                                     |                                           |
| Wiring                                        | LED, 12V 7 pin small metal round plug                                                                                             |                                           |
| Finish                                        | Hot Dip gallvanised & silver paint                                                                                                |                                           |
| Ball hitch size                               | 50mm for 3500kg or 70mm for 4400kg                                                                                                |                                           |
| Tool box size                                 | 650mm(L) x 550mm(W) x 300mm(H)                                                                                                    |                                           |