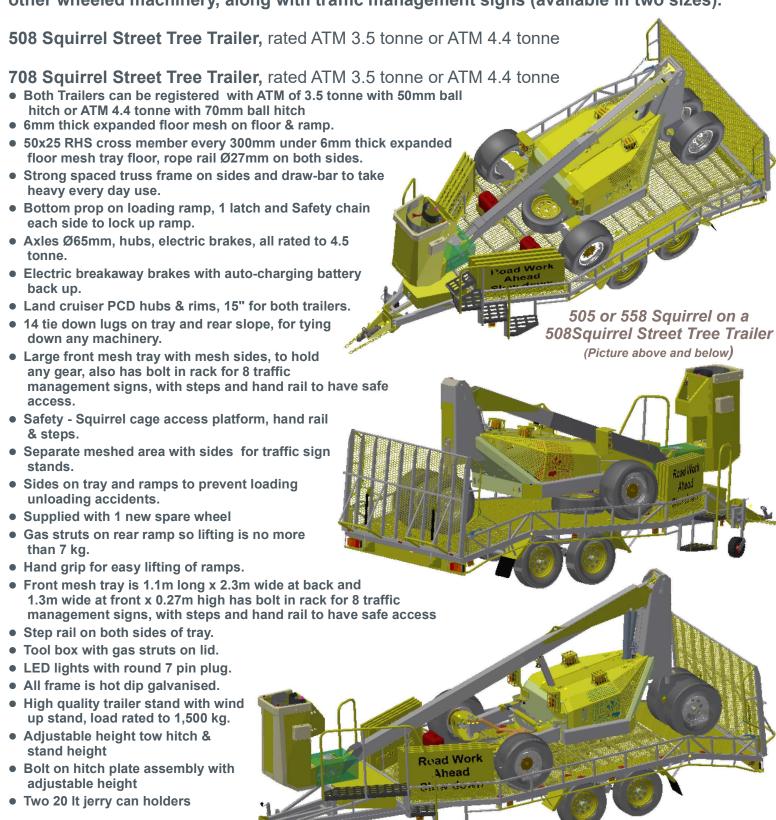

The Trailer is designed for the very safe loading, unloading and transport of Squirrels and other wheeled machinery, along with traffic management signs (available in two sizes).

Manufacturers and designers of horticultural equipment

708 Squirrel on a 708 Squirrel Street Tree Trailer

Phone 1300 761 922 Email: info@crendon.com.au www.crendon.com.au

for easy lifting. Bottom prop on loading

ramp.

Page 2 off 4

**508 Squirrel Street Tree Trailer** 