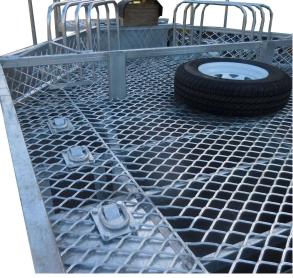

and, load rated to 1,500 kg.
- Adjustable height tow hitch & stand height
- Bolt on hitch plate assambly with adjustable height
- Two 20 It jerry can holders

505 or 558 Squirrel on a 508Squirrel Street Tree Trailer (Picture above and below)

708 Squirrel on a 708 Squirrel Street Tree Trailer

Manufacturers and designers of horticultural equipment

ACHINER

Horticultural machinery manufacturers

Phone **1300 761 922** Email: info@crendon.com.au **www.crendon.com.au** 

Road Work

Ahead



## Squirrel Beaver Tail Street Tree Trailer

Rear ramps assisted by 2 Gas struts Side frame on ramp and trailer provide strength and safty



Rear ramps held up by 2 Gas struts Latches & Check chains Steps & Hand rails both sides provides safe access to Squirrel cage & traffic signs Older model pictured



Floor is 6mm floor mesh with Heavy tie down lugs in floor

## Squirrel Beaver Tail Street Tree Trailer



508 Squirrel Street Tree Trailer .

| Squirrel Street Tree Trailer Specifications      |                                                                                                                                 |                                           |
|--------------------------------------------------|---------------------------------------------------------------------------------------------------------------------------------|-------------------------------------------|
| Model                                            | 508 Short                                                                                                                       | 708 Long