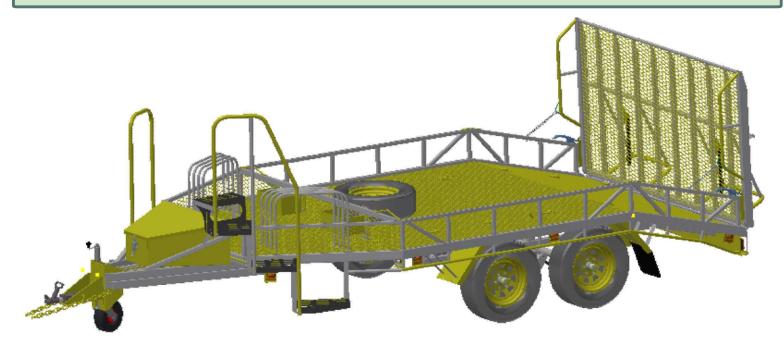

## **Squirrel Beaver Tail Street Tree Trailer**

The Trailer is designed for the very safe loading, unloading and transport of Squirrels and other wheeled machinery along with traffic management signs available in two size.

508 Squirrel Street Tree Trailer, rated ATM 3.5 tonne or ATM 4.4 tonne

708 Squirrel Street Tree Traler, rated ATM 3.5 tonne or ATM 4.4 tonne

- Both Trailer can be registered with ATM of 3.5 tonne with 50mm ball hitch or ATM 4.4 tonne with 70mm ball hitch
- 6mm thick expanded floor mesh on floor & ramp.
- 50x25 RHS cross member every 300mm under 6mm thick expanded floor mesh tray floor, rope rail Ø27mm on both sides.
- Strong spaced truss frame on sides and draw-bar to take heavy every day use.
- Bottom prop on loading ramp, 1 latch and Safety chain each side to lock up ramp.
- Axles Ø65mm, hubs, electric brakes, all rated to 4.5 tonne.
- Electric breakaway brakes with auto. charging battery back up.
- Land cruiser PCD hubs & rims, 15" for both trailer.
- 14 tie down lugs on tray and rear slope, for tying down any machinery.
- Large front mesh tray with mesh sides, to hold anything also has bolt in rack for 8 traffic management signs, with steps and hand rail to have safe access.
- Safety Squirrel cage access platform, hand rail & steps.
- Separate meshed area with sides for traffic sign stands.
- Sides on tray and ramps to prevent loading unloading accidents.
- Supplied with 1 new spare wheel
- Gas struts on rear ramp so lifting is no more than 9 kg.
- Hand grip for easy lifting of ramps.
- Front mesh tray is 1.1m ling x 2.3m wide at back and 1.3m wide at front x 0.27m high has bolt in rack for 8 traffic management signs, with steps and hand rail to have safe access
- Step rail on both sides of tray.
- Tool box with gas struts on lid.
- LED lights with round 7 pin plug.
- All frame is hot dip galvinised.
- High quality trailer stand with wind up stand, load rated to 1,500 kg.
- Adjustable height tow hitch & stand height
- Bolt on hitch plate assambly with adjustable height
- Two 20 It jerry can holders

## Squirrel Beaver Tail Street Tree Trailer

508 Squirrel Street Tree Trailer .

| Squirrel Street Tree Trailer Specifications      |                                                                                                                                 |                                           |
|--------------------------------------------------|---------------------------------------------------------------------------------------------------------------------------------|-------------------------------------------|
| Model                                            | 508 Short                                                                                                                       | 708 Long                                  |
| Squirrel models can fit                          | 355, 3.8m, 4.5m, 505 & 508                                                                                                      | 355, 3.8m, 4.5m, 505, 508, 655, 678 & 708 |
| Trailer A.T.M                                    | 3500 kg or 4400 kg                                                                                                              |                                           |
| Trailer Carrying capacity                        | 2240 kg or 3140 kg                                                                                                              | 2140 kg or 3040 kg                        |
| Tare mass                                        | 1160 kg                                                                                                                         | 1260 kg                                   |
| Tray height                                      | 0.79m                                                                                                                           |                                           |
| Tray space for Squirrel measurements             | 3.34m long x 2.40m wide                                                                                                         | 4.66m long x 2.40m wide                   |
| Tray space in frint of<br>Squirrel measurements  | 1.15m long x 2.30m wide ot back x 1.3m wide at front x 0.27m high                                                               |                                           |
| Ramp angle and length                            | 20° / 1.35m long                                                                                                                |                                           |
| Beaver tail section of tray<br>angle and length  | 15° / 1.16m long                                                                                                                |                                           |
| Flat section of tray length                      | 2.25m long                                                                                                                      | 2.9m long                                 |
| Total outside<br>measurements                    | 6.18m long x 2.49m wide                                                                                                         | 7.96m long x 2.49m wide                   |
| separate tray space with<br>mesh sides for signs | 1.15m long x 2.2 wide at back 1.2m in front                                                                                     |                                           |
| Axles                                            | 2 xØ65mm solid at each for 0.4m end then holow for center 1.5m,<br>Inner and outer bearing min 2 x 68149 , (rated at 4.5 tonne) |                                           |
| Springs                                          | 8 leaf tandem rock/roll 60mm X 6.5mm (rated at 4 tonne).                                                                        |                                           |
| Brakes                                           | electric drum 12" x 2.5" with manual park brake                                                                                 |                                           |
| Tyres                                            | 225/75R15C, 10 ply, load rating 1100 kg per tyre                                                                                |                                           |
| Rim                                              | LandCruiser 15 x 6", 6 x Ø1/2UNF at 139.6 PCD                                                                                   |                                           |
| Wiring                                           | LED, 12V7 pin small metal round plug                                                                                            |                                           |
| Finish                                           | Hot Dip galvinised & silver paint                                                                                               |                                           |
| Ball hitch size                                  | 50mm                                                                                                                            |                                           |
| Tool box size                                    | 650mm(L) x 550mm(W) x 300mm(H)                                                                                                  |                                           |