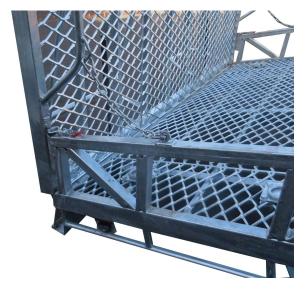

## Squirrel Beaver Tail Street Tree Trailer

Rear ramps assisted by 2 Gas struts Side frame on ramp and trailer provide strength and safty

Rear ramps held up by 2 Gas struts Latches & Check chains Steps & Hand rails both sides provides safe access to Squirrel cage & traffic signs Older model pictured

Floor is 6mm floor mesh with Heavy tie down lugs in floor